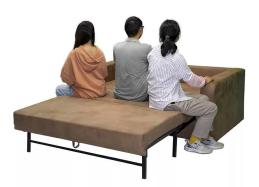

#### Sofa Sleeper RV Mechanism Features & Benefits:

1. Fit to traditional stationary backrest design,head board can be hided inside the fixed backrest.

2. Super comfort both sitting and sleeping due to all no sagging sinuous spring in the deck.

- 3. No need a separated mattress.
- 4. Fit to low leg and high leg styles as well as low seat design.
- 5. Safe linkage design to avoid the hurts issues.
- 6. No gap between the arm and cushion to protect mobile phone from damage,but bed sheet can be spread.
- 7. Opposite power springs assistant for one finger to open and close.
- 8. Middle part and pillow part can use mattress construction like mattress foam and fabric, because these two parts can be hided inside.