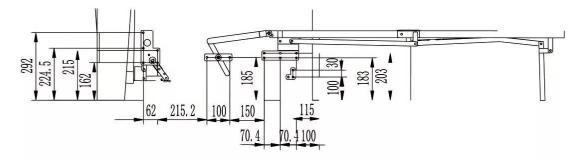

hone from damage,but bed sheet can be spread.
- 7. Opposite power springs assistant for one finger to open and close.
- 8. Middle part and pillow part can use mattress construction like mattress foam and fabric, because these two parts can be hided inside.

See Video:https://youtu.be/DLN5suVPzxw

Jiaxing Rest Furniture & Appliance Co.,Ltd. Phone:+86-13967398833 E-mail:sales@linkrest.com

# LINKREST

Sofa Sleeper RV Mechanism Models & Mounting Width

| Model Number | Size   | Mounting width |
|--------------|--------|----------------|
| SEF750       | Single | 750mm          |
| SEF1100      | Twin   | 1100mm         |
| SEF1400      | Full   | 1400mm         |
| SEF1500      | Queen  | 150mm          |
| SEF1700      | King   | 1700mm         |

Sofa Sleeper RV Mechanism Mounting Drawing